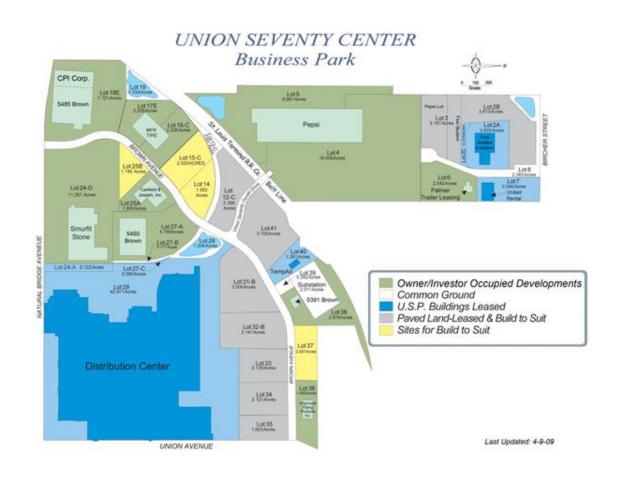

Union Seventy Center Business Park - Lot 14 / 15-C 5465 Brown Ave., St. Louis, MO 63120

- For Sale / Build to Suit
- 3.6 Acres 51,800 SF building
- Excellent interstate access
- Tax abatement and enterprise zone
- Taxes for 2017 were \$3,500
- Zoned "K", unrestricted

Lot 14 / 15-C 5465 Brown Ave., St. Louis, MO 63120