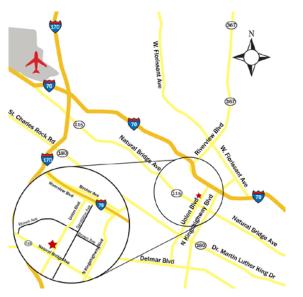

Union Seventy Center Business Park - Lot 14 / 15-C 5465 Brown Ave., St. Louis, MO 63120

- For Sale / Build to Suit
- 3.6 Acres 51,800 SF building
- Excellent interstate access
- Tax abatement and enterprise zone
- Taxes for 2017 were \$3,500
- Zoned "K", unrestricted

- Pad ready site, with utilities on Brown Ave. or adjacent to site
- Seamless permitting process
- Secure business park environment
- Sale Price \$3.00/SF

For Sale

Build to Suit