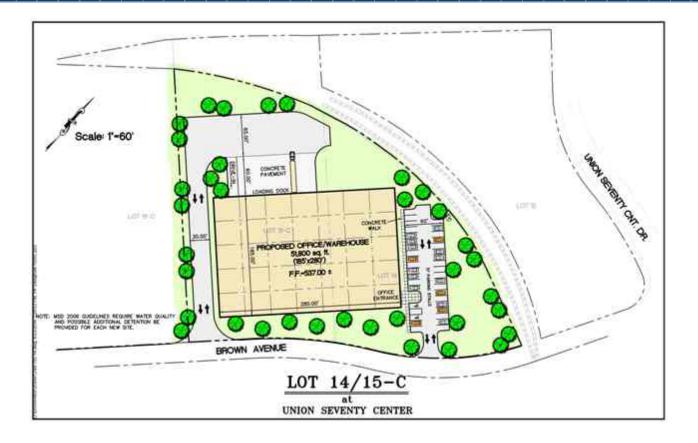

Union Seventy Center Business Park - Lot 14 / 15-C 5465 Brown Ave., St. Louis, MO 63120

- For Sale / Build to Suit
- 3.6 Acres 51,800 SF building
- Excellent interstate access
- Tax abatement and enterprise zone
- Taxes for 2017 were \$3,500
- Zoned "K", unrestricted

- Pad ready site, with utilities on Brown Ave. or adjacent to site
- Seamless permitting process
- Secure business park environment
- Sale Price \$3.00/SF

For Sale

Build to Suit

Lot 14 / 15-C 5465 Brown Ave., St. Louis, MO 63120