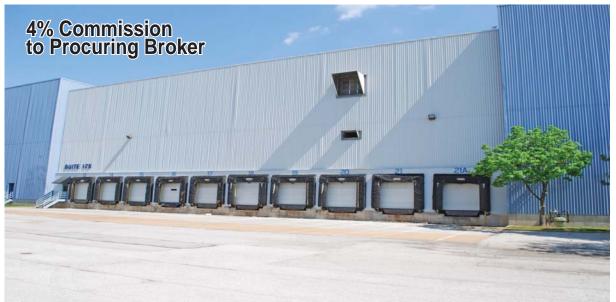

52,800± Sq. Ft. First Level

- 100,000± Sq. Ft. Second Level Available
- 20 Ton Freight Elevator
- Pallet Lift System Between 1st & 2nd Levels
- 13' -20' Ceiling Heights
- Ten (10) Truck Docks with Load Levelers & Weather Seals