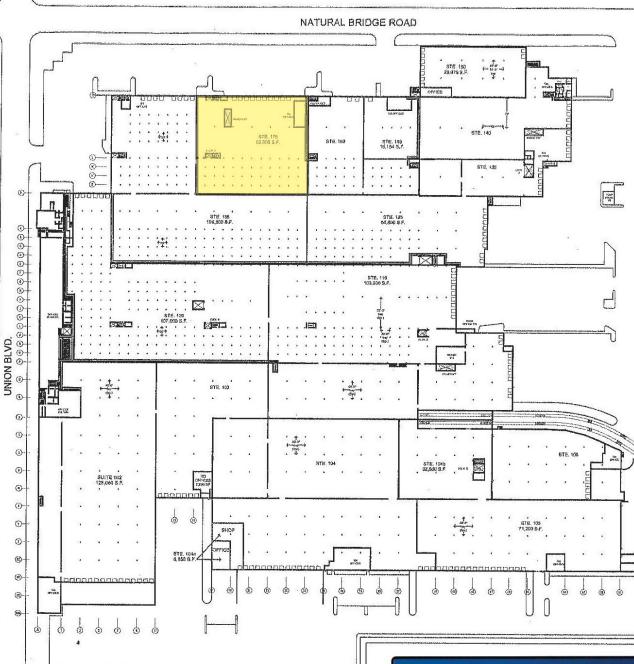

### Union Seventy Center 3901 Union Blvd. - Suite 175 St. Louis, MO 63115

Lease Rate: \$1.95/ Sq. Ft., NNN NNN = \$0.85/ Sq. Ft. Second Level: \$1.00/ Sq. Ft., Gross

Contact: Brendan O'Brien Brennan Gaffney Peter Newton

#### Union Seventy Center 3901 Union Blvd. - Suite 175 St. Louis, MO 63115

Contact: Brendan O'Brien Brennan Gaffney Peter Newton