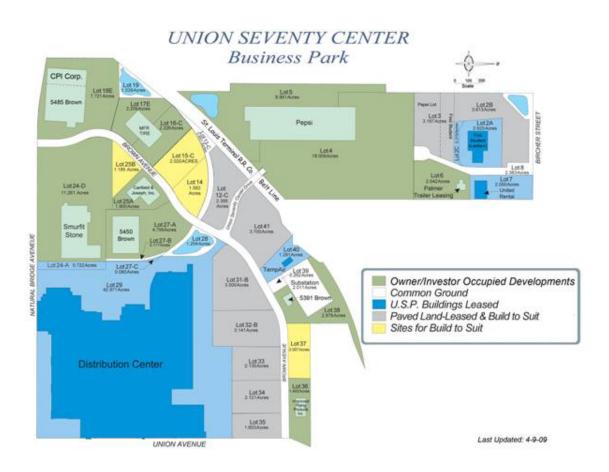

## Union Seventy Center Business Park - Lot 37 5355 Brown Ave., St. Louis, MO 63120