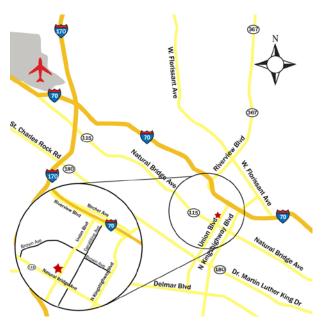

## Union Seventy Center Business Park - Lot 37 5355 Brown Ave., St. Louis, MO 63120