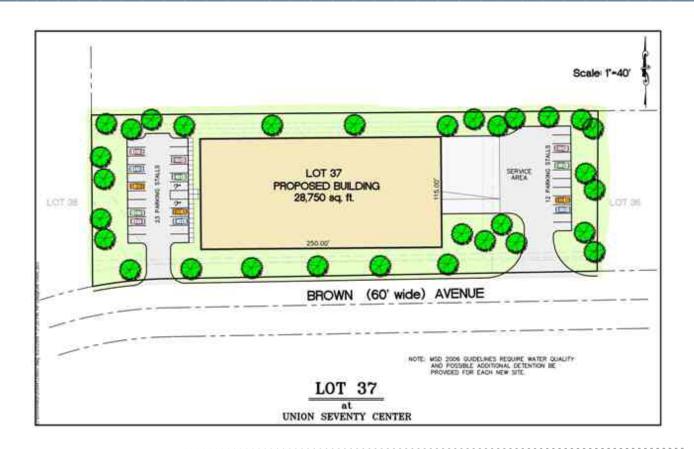

## For Sale Build to Suit

- For Sale / Build to Suit
- 2.0 Acres 28,750 SF building
- Excellent interstate access
- Tax abatement and enterprise zone
- Taxes for 2017 were \$1,943

- Zoned "K", unrestricted
- Pad ready site, with utilities on Brown Ave. or adjacent to site
- Seamless permitting process
- Secure business park environment
- Sale Price \$3.00/SF

## Union Seventy Center Business Park - Lot 37 5355 Brown Ave., St. Louis, MO 63120